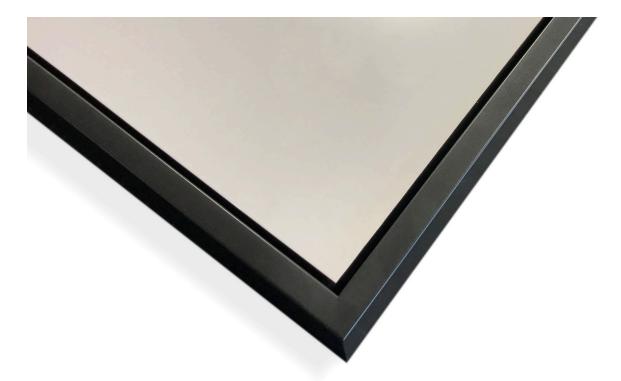

# Dye-Infused Aluminum with Wood Float Frame

| Size  | Price |
|-------|-------|
| 12x18 | \$375 |
| 16x24 | \$500 |
| 20x30 | \$700 |

"Seascape" 16x24 Dye-Infused Aluminum with Recessed Back Frame @ client home