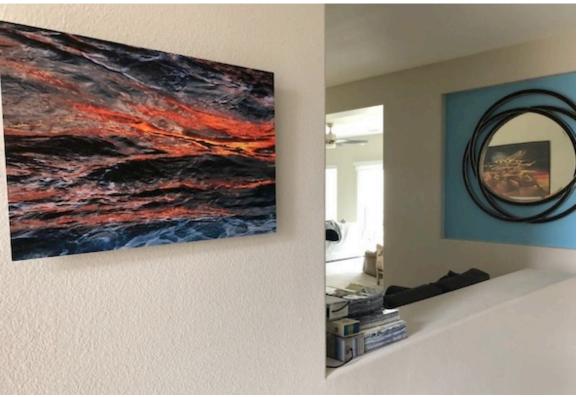

# Dye-Infused Aluminum with Wood Float Frame

| Size  | Price |
|-------|-------|
| 12x18 | \$375 |
| 16x24 | \$500 |
| 20x30 | \$700 |

"Seascape" 16x24 Dye-Infused Aluminum with Recessed Back Frame @ client home