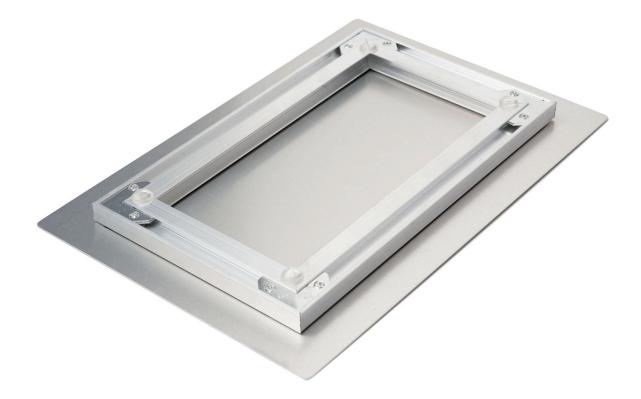

### www.naturebeingart.org

We are currently offering **Dye-Infused Aluminum Prints.** These ready to hang images are printed directly on aluminum with either a **recessed back frame** or a **recessed back frame with a wood float frame**. They are cost-effective, resistant to moisture, scratches and abrasions and can be cleaned with any all-purpose cleaner, making them an ideal choice for public spaces. The prices and sizes below are our most popular offerings. If you are interested in other sizes, or a photographic print alone, or a print mounted on aluminum or Di-Bond with a recessed back frame and a UV-protective laminate, please contact us for more information.

### Dye-Infused Aluminum with Recessed Back Frame

| Size  | Price |
|-------|-------|
| 12x18 | \$275 |
| 16x24 | \$400 |
| 20x30 | \$550 |